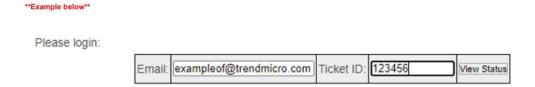

## Want to check the status of your claim?

When you have successfully raised a cashback claim, you will receive an email containing a six-digit e-Ticket ID.

1) To view the claim status, click <a href="here">here</a>

2) You will need to enter your Email address and eTicket ID (six digits no.) to View Status