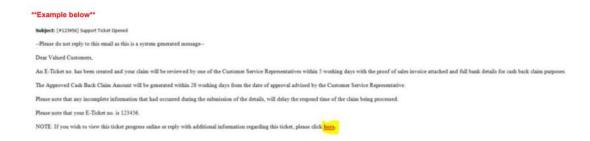

## Want to check the status of your claim?

When you have successfully raised a cashback claim, you will receive an email containing a six-digit e-Ticket ID.

1) To view the claim status, click <a href="here">here</a>

2) You will need to enter your Email address and eTicket ID (six digits no.) to View Status